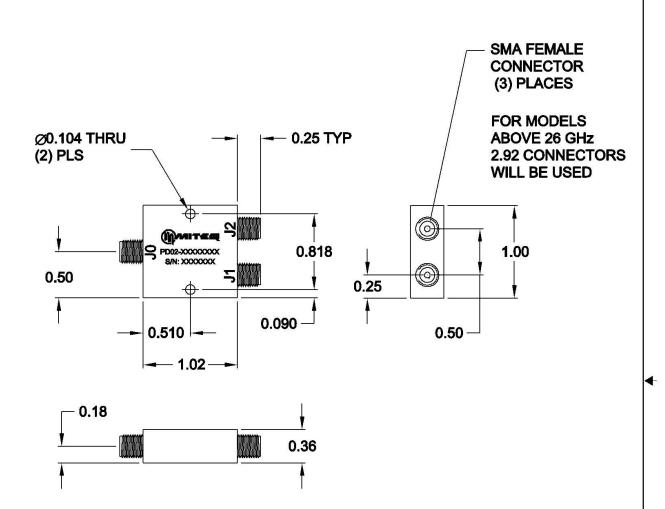

## NOTES:

- 1. MATERIAL: ALUMINUM ALLOY 6061-T6.
- 2. FINISH:

SODIUM ZINCATE ELECTROLESS NICKEL .0002-.0004 MICRO-INCHES PER SAE AMC-C-26074B.

| ALL PAGES ARE DF<br>DRIGINAL ISSUE (A)<br>EXCEPT AS NOTED.                                                    | I SECULIA                                           | 100 Davids Drive, Hauppauge, New York 11788 |
|---------------------------------------------------------------------------------------------------------------|-----------------------------------------------------|---------------------------------------------|
| UNLESS OTHERWISE SPECIFIED DIMINISIONS ARE IN INCHES (MIN) TOLERANCES ON DECIMAL ANGLES JOG-01 497307 JOG-006 | CHKD J. Campisi 01/10/11 PROJ W. Davidsson 01/10/11 | OUTLINE DRAWING<br>2-WAY POWER DIVIDER      |
|                                                                                                               | APPROVAL (PROJ)                                     | SIZE CODE IDENT. NO. 196999 A 33592         |
|                                                                                                               | APPROVAL (GOVT)                                     | SCALE REV. B SHEET 1 OF 1                   |